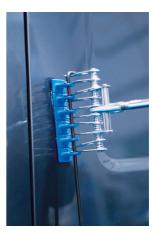

## Multi-Hook Panel Puller - 10 Claw

A multi-hook panel puller featuring 10 claws and a M14 thread, suitable for use with slide hammers and other dent pulling equipment. Perfect for hooking onto squiggly wire, or hot glue multipads, to pull out dents in vehicle bodywork.

## **Additional Information**

- 10 claw dent removal panel puller. Thread size: M14 x 1.5.
- Suitable for use with the Power-TEC Pulling Tower (Part No. 92657) & slide hammers (including Part No. 91244).
- Slotted hooks attach to squiggly wire which is available separately, please see Part Nos. 91332, 91333 & 91378.
- · Also suitable for use with glue pads, please see Part No. 92356.
- 3 & 8 claw pullers also available, please see Part Nos. 92693 & 92694.