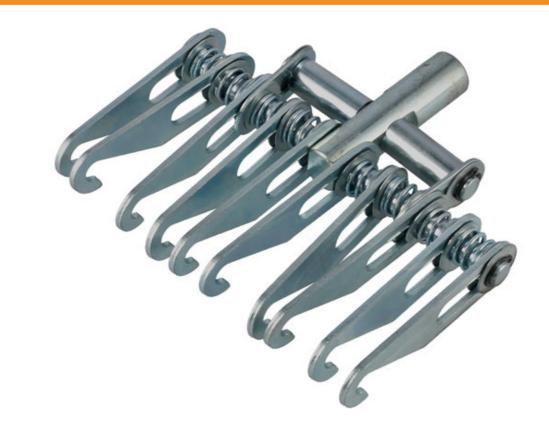

## Multi-Hook Panel Puller - 10 Claw

A multi-hook panel puller featuring 10 claws and a M14 thread, suitable for use with slide hammers and other dent pulling equipment. Perfect for hooking onto squiggly wire, or hot glue multipads, to pull out dents in vehicle bodywork.

## **Additional Information**

- 10 claw dent removal panel puller. Thread size: M14 x 1.5.
- Suitable for use with the Power-TEC Pulling Tower (Part No. 92657) & slide hammers (including Part No. 91244).
- Slotted hooks attach to squiggly wire which is available separately, please see Part Nos. 91332, 91333 & 91378.
- · Also suitable for use with glue pads, please see Part No. 92356.
- 3 & 8 claw pullers also available, please see Part Nos. 92693 & 92694.