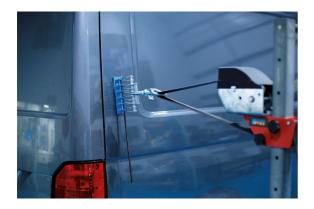

## Multi-Hook Panel Puller - 10 Claw

A multi-hook panel puller featuring 10 claws and a M14 thread, suitable for use with slide hammers and other dent pulling equipment. Perfect for hooking onto squiggly wire, or hot glue multipads, to pull out dents in vehicle bodywork.

## **Additional Information**

- 10 claw dent removal panel puller. Thread size: M14 x 1.5.
- Suitable for use with the Power-TEC Pulling Tower (Part No. 92657) & slide hammers (including Part No. 91244).
- Slotted hooks attach to squiggly wire which is available separately, please see Part Nos. 91332, 91333 & 91378.
- · Also suitable for use with glue pads, please see Part No. 92356.
- 3 & 8 claw pullers also available, please see Part Nos. 92693 & 92694.